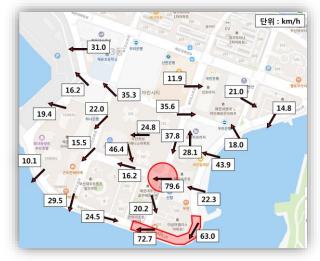

Introduction



Soonchul Kwon Ph.D School of Civil & Environmental Engineering

Specialization : Civil & EnvironmentalPhone: 051)510-7640Lab Location: 501 Construction buildingHomepage: http://ceel.pusan.ac.krE-Mail: sckwon@pusan.ac.kr

#### **Research Interest**

- Study on the prevention of disaster such as skyscraper wind and coastal erosion in coastal areas
- Development and verification of low impact method for urban hydrological Restoration
- · Development of catalysts and systems for

#### **Research Outcomes & Related**



• CFD study on skyscraper wind in Haeundae Area



· Electrochemical performance comparison of materials



Verification of Low Impact Development techniques



• Quantum mechanical analysis using density functional theory

## 연구 분야 : 빌딩풍

### **Building Wind**



현장 실측





3차원 형상복원



## 연구 분야 : 저영향 개발 기술 검증

#### Low Impact Development



GI & LID 센터



LID 기술 평가





LID 기술 평가

## 연구 분야: 수전해 기반 연료전지 시스템

#### Fuel cell based on water electrolysis







-0.15 0.05 0.25 0.45 0.65 0.85 1.05 1.25

Potential (vs. RHE)

촉매 성능 평가

- Pt/C - Pt-Ir/C





### Organization



# 감사합니다.