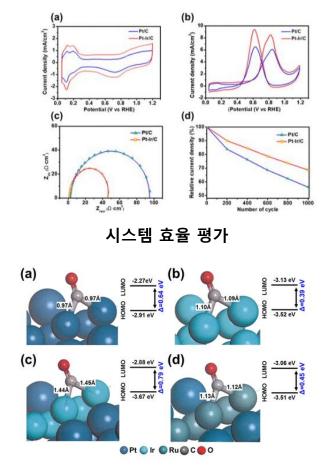

## 연구 분야: 수전해 기반 연료전지 시스템

#### Fuel cell based on water electrolysis

-0.15 0.05 0.25 0.45 0.65 0.85 1.05 1.25

Potential (vs. RHE)

촉매 성능 평가

- Pt/C - Pt-Ir/C